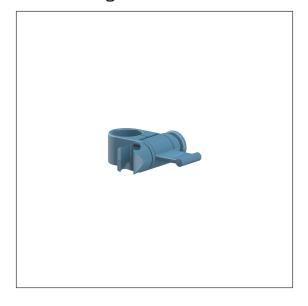

# Care Solutions - Nylon Care Accessories

Nylon Care Shower head holder **Article number: 0515050014** 

# Product image

# **Product description**

- Nylon Care a well-tried and proven product family with a wide range of variants, three product series suiting many different requirements
- for fixing on Nylon Care and Nylon Care 400 shower rails
- Shower head holder with easy adjustment to any height and angle, self-adjusting clamp maintenance-free
- with long operating handle and multi-purpose side hook
- Shower head holder suitable for various hand shower types