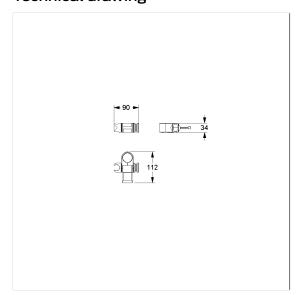

#### **Technical specifications**

| Product group | 1500                       |
|---------------|----------------------------|
| Product       | Shower head holder         |
| Length        | 88 mm                      |
| Width         | 34 mm                      |
| Height        | 113 mm                     |
| Material      | polyamide                  |
| Surface       | high gloss                 |
| Colour        | available in nylon colours |
|               |                            |

# Technical drawing