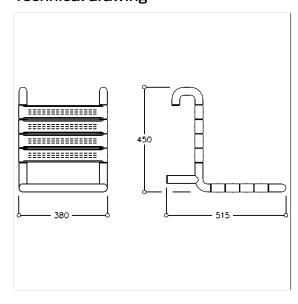

# **Technical specifications**

| Product group | 0700                       |
|---------------|----------------------------|
| Product       | Hanging seat               |
| Length        | 380 mm                     |
| Height        | 450 mm                     |
| Width         | 515 mm                     |
| Material      | polyamide                  |
| Surface       | high gloss                 |
| Colour        | available in nylon colours |
| Loading       | max. 175 kgs               |
|               |                            |

## Technical drawing