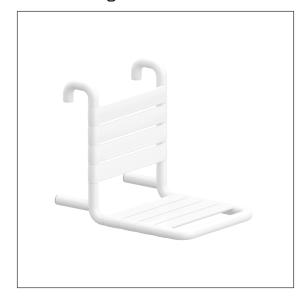

# Product data sheet

# Care Solutions - Nylon Care 300

Nylon Care 300 Hanging seat

Article number: 0300771019



## Product image



# **Technical specifications**

| Product group | 0700                       |
|---------------|----------------------------|
| Product       | Hanging seat               |
| Length        | 380 mm                     |
| Height        | 450 mm                     |
| Width         | 515 mm                     |
| Material      | polyamide                  |
| Surface       | high gloss                 |
| Colour        | available in nylon colours |
| Loading       | max. 175 kgs               |
|               |                            |

## Technical drawing



## **Product description**

- Nylon Care a well-tried and proven product family with a wide range of variants, three product series suiting many different requirements
- for hanging in Cavere Care Shower handrails
- · with n