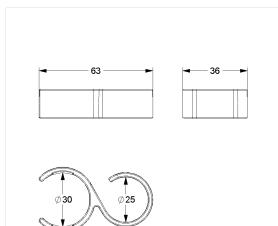

### **Technical specifications**

| Product group | 1500                                                  |  |
|---------------|-------------------------------------------------------|--|
| Product       | Hook / Shower hose guide, retrofittable               |  |
| Length        | 65 mm                                                 |  |
| Width         | 35 mm                                                 |  |
| Height        | 15 mm                                                 |  |
| Material      | polyamide                                             |  |
| Surface       | high gloss with antibacterial protection              |  |
| Colour        | available in colours Dark grey (018), White (019) and |  |
|               | Manhattan (067)                                       |  |
|               |                                                       |  |

# **Technical drawing**