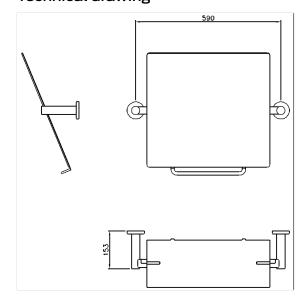

# **Technical specifications**

| Product group   | 5500                                                        |
|-----------------|-------------------------------------------------------------|
| Product         | Adjustable mirror                                           |
| Length          | 660 mm                                                      |
| Width           | 500 mm                                                      |
| Height          | 153 mm                                                      |
| Glass thickness | 4 mm                                                        |
| Material        | stainless steel, material No. 1.4301 (A2, AISI 304), mirror |
|                 | made of crystal glass                                       |
| Surface         | brushed finish                                              |
| Colour          | Stainless steel (009)                                       |
|                 |                                                             |

## Technical drawing