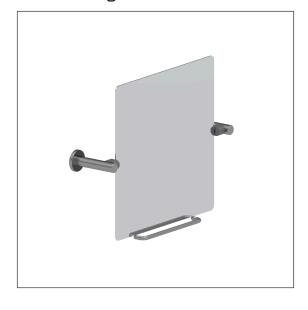

## Product image

## **Product description**

- Inox Care as a robust and timeless classic with bacteriostatic properties
- mirror 500 x 500mm with cut edges and rounded corners, mounted on steel base plate
- adjustable up to 25° with operating handle
- $\boldsymbol{\cdot}$  adjustable tilting action
- with stainless steel roses Ø 70mm for concealed screw fixing
- retrofittable with Care mirror lamp 0300669 und 0300666
- retrofittable with Inox Care operating handle 2956450
- supplied with stainless steel Torx screw sØ 6 x 70 mm and plugs