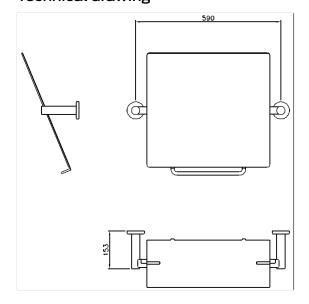

# **Technical specifications**

| Product group   | 5500                                                        |
|-----------------|-------------------------------------------------------------|
| Product         | Hygiene bag dispenser                                       |
| Length          | 660 mm                                                      |
| Width           | 500 mm                                                      |
| Height          | 153 mm                                                      |
| Glass thickness | 4 mm                                                        |
| Material        | stainless steel, material No. 1.4301 (A2, AISI 304), mirror |
|                 | made of crystal glass                                       |
| Surface         | brushed finish                                              |
| Colour          | Stainless steel (009)                                       |
|                 | <del></del>                                                 |

## Technical drawing