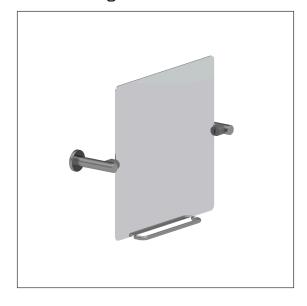

## Product image

## **Product description**

- Inox Care as a robust and timeless classic with bacteriostatic properties
- mirror 500 x 500mm with cut edges and rounded corners, mounted on steel base plate
- adjustable up to 25° with operating handle
- $\boldsymbol{\cdot}$  adjustable tilting action
- with stainless steel roses Ø 70mm for concealed screw fixing
- retrofitting with Care mirror lamp 0300669 und 0300666
- retrofitting with lnox Care operating handle 2956450
- supplied with stainless steel Torx screw sØ 6 x 70 mm and plugs