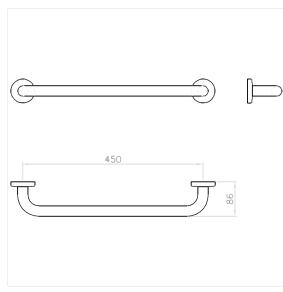

# Care Solutions • Nylon Care Accessories

Nylon Care Towel rail, with rosettes

## Article number: 0528110028

#### **Product image**



### **Technical specifications**

| Product group | 1500                       |
|---------------|----------------------------|
| Product       | Towel rail, with rosettes  |
| Length        | 520 mm                     |
| Width         | 86 mm                      |
| Height        | 70 mm                      |
| Diameter      | 26 mm                      |
| Material      | polyamide                  |
| Surface       | high gloss                 |
| Colour        | available in nylon colours |
|               |                            |

#### **Technical drawing**



# **Product description**

- Nylon Care a well-tried and proven product family with a wide range of variants, three product series suiting many different requirements
- for hanging towels
- $\cdot\,$  with plastic rose Ø 60mm for concealed screw fixing
- $\cdot\,$  supplied with fixing material