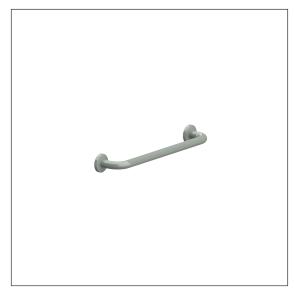

# Care Solutions • Nylon Care Accessories

Nylon Care Towel rail, with rosettes

## Article number: 0528110028

#### **Product image**



### **Technical specifications**

| Product group | 1500                       |
|---------------|----------------------------|
| Product       | Towel rail, with rosettes  |
| Length        | 520 mm                     |
| Width         | 86 mm                      |
| Height        | 70 mm                      |
| Diameter      | 26 mm                      |
| Material      | polyamide                  |
| Surface       | high gloss                 |
| Colour        | available in nylon colours |
|               |                            |

#### **Technical drawing**



# **Product description**

- Nylon Care a well-tried and proven product family with a wide range of variants, three product series suiting many different requirements
- for hanging towels
- $\cdot\,$  with plastic ro