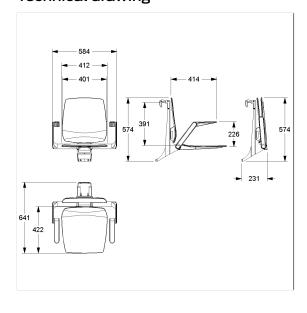

#### Technical specifications

| Product group  | 8700                                                 |
|----------------|------------------------------------------------------|
| Product        | Hanging seat, with backrest and armrests             |
| Compatible for | for Cavere Care                                      |
| Length         | 584 mm                                               |
| Height         | 574 mm                                               |
| Width          | 640 mm                                               |
| Material       | Polypropylene, support bracket and suspension device |
|                | made of aluminium                                    |
| Surface        | matt                                                 |
| Colour         | available in Ascento colours                         |
| Loading        | max. 150 kgs                                         |
|                | ·                                                    |

## Technical drawing