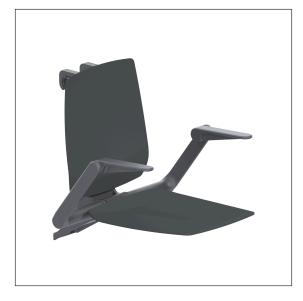

# Care Solutions - Modular Seating Solution

NORMBAU PASSION FOR CARE

Ascento Hanging seat, with backrest and armrests

Article number: 8750025151

### Product image

#### **Product description**

- $\boldsymbol{\cdot}$  Ascento as Modular Seating Solution, expandible and combinable
- $\boldsymbol{\cdot}$  for hanging in Cavere Care Shower handrails
- ergonomic formed seat and backrest with rounded outer edges
- · with adjustable brake
- locked in place in vertical position
- $\cdot$  for top edge of shower handrail 850mm the seat height corresponds 460 mm (DIN18040 und ÖNORM B1600)
- · concealed screw fixing