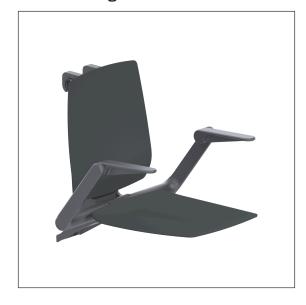

#### Product image

#### **Product description**

- $\boldsymbol{\cdot}$  Ascento as Modular Seating Solution, expandible and combinable
- $\boldsymbol{\cdot}$  for hanging in Cavere Care Shower handrails
- ergonomic formed seat and backrest with rounded outer edges
- · with adjustable brake
- · locked in place in vertical position
- $\cdot$  for top edge of shower handrail 850mm the seat height corresponds 460 mm (DIN18040 und ÖNORM B1600)
- · concealed screw fixing