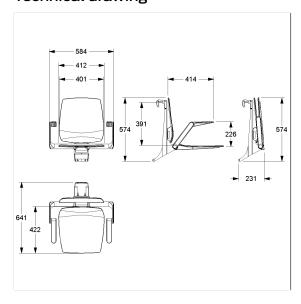

### **Technical specifications**

| Product group  | 8700                                                 |
|----------------|------------------------------------------------------|
| Product        | Hanging seat, with backrest and armrests             |
| Compatible for | for Cavere Care                                      |
| Length         | 584 mm                                               |
| Height         | 574 mm                                               |
| Width          | 640 mm                                               |
| Material       | Polypropylene, support bracket and suspension device |
|                | made of aluminium                                    |
| Surface        | matt                                                 |
| Colour         | available in Ascento colours                         |
| Loading        | max. 150 kgs                                         |
|                |                                                      |

## Technical drawing