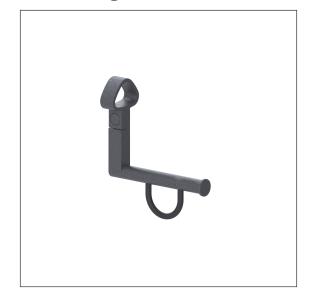

## Product image

# Care Solutions - Cavere Care Accessories

Cavere Care Toilet roll holder,

for Lift-up support rails and Wall support rails, retrofittable

Article number: 7449110095

## **Product description**

- Cavere Care as an award-winning product family with excellent design for all requirements
- for Cavere Care Lift-up support rails and wall-mounted support rails
- for take on commercially available paper rolls
- $\boldsymbol{\cdot}$  with maintenance-free roll brake
- $\cdot$  supplied with fixing material