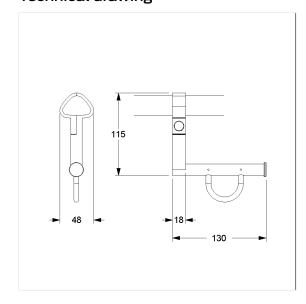

## Technical drawing

## **Technical specifications**

| Product group | 7000                                                   |
|---------------|--------------------------------------------------------|
| Product       | Toilet roll holder, for Lift-up support rails and Wall |
|               | support rails, retrofittable                           |
| Length        | 130 mm                                                 |
| Width         | 48 mm                                                  |
| Height        | 115 mm                                                 |
| Material      | aluminium                                              |
| Surface       | scratch-resistant powder coating with antibacterial    |
|               | protection (except 091 Carbon black)                   |
| Colour        | available in Cavere colours                            |