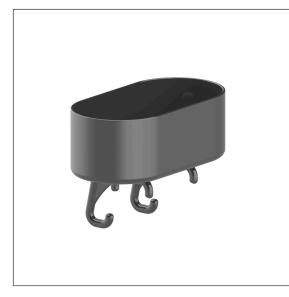

#### Product image

### **Product description**

- $\cdot\,$  Cavere Care as an award-winning product family with excellent design for all requirements
- for clipping on Cavere Care Shower handrails
- $\cdot\,$  the shower box bottom has a structured non-slip surface as well as a drain hole