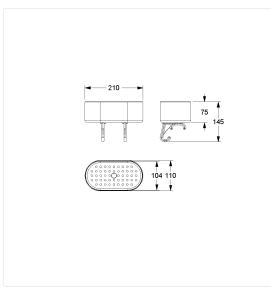

## **Technical specifications**

| Product group | 7010                                                     |  |
|---------------|----------------------------------------------------------|--|
| Product       | Shower box, with clamping device                         |  |
| Length        | 210 mm                                                   |  |
| Width         | 110 mm                                                   |  |
| Height        | 75 mm                                                    |  |
| Storage space | 200 cm <sup>2</sup>                                      |  |
| Material      | polyamide                                                |  |
| Surface       | high gloss with antibacterial protection                 |  |
| Colour        | available in colours Black (016), Dark grey (018), White |  |
|               | (019) and Manhattan (067)                                |  |

### **Technical drawing**