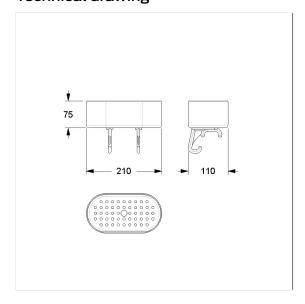

### **Technical specifications**

| Product group | 7010                                                     |
|---------------|----------------------------------------------------------|
| Product       | Shower box, with clamping device                         |
| Length        | 210 mm                                                   |
| Width         | 110 mm                                                   |
| Height        | 75 mm                                                    |
| Storage space | 200 cm <sup>2</sup>                                      |
| Material      | polyamide                                                |
| Surface       | high gloss with antibacterial protection                 |
| Colour        | available in colours Black (016), Dark grey (018), White |
|               | (019) and Manhattan (067)                                |
|               | ·                                                        |

### Technical drawing