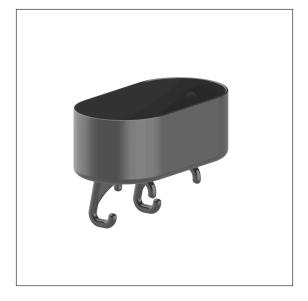

# Care Solutions - Cavere Care Accessories

NORMBAU
PASSION FOR CARE

Cavere Care Shower box, with clamping device

Article number: 7515210016

#### Product image

### **Technical specifications**

| Product group | 7010                                                     |
|---------------|----------------------------------------------------------|
| Product       | Shower box, with clamping device                         |
| Length        | 210 mm                                                   |
| Width         | 110 mm                                                   |
| Height        | 75 mm                                                    |
| Storage space | 200 cm <sup>2</sup>                                      |
| Material      | polyamide                                                |
| Surface       | high gloss with antibacterial protection                 |
| Colour        | available in colours Black (016), Dark grey (018), White |
|               | (019) and Manhattan (067)                                |
|               | ·                                                        |

### **Product description**

- Cavere Care as an award-winning product family with excellent design for all requirements
- for clipping on Cavere Care Shower handrails
- the shower box bottom has a structured non-slip surface as well as a drain hole