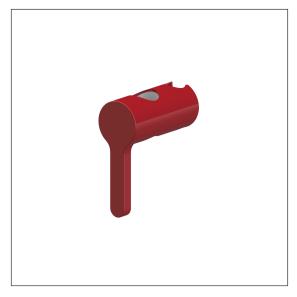

## Product image

## **Product description**

- Nylon Care a well-tried and proven product family with a wide range of variants, three product series suiting many different requirements
- for fixing on Verso Care shower rails
- Shower head holder with easy adjustment to any height and angle, self-adjusting clamp maintenance-free
- $\boldsymbol{\cdot}$  side-mounted operating handle for one-handed operation by turning
- Shower head holder suitable for various hand shower types