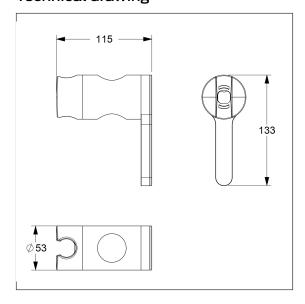

## **Technical specifications**

| Product group | 3800                                     |
|---------------|------------------------------------------|
| Product       | Shower head holder                       |
| Length        | 115 mm                                   |
| Width         | 53 mm                                    |
| Height        | 133 mm                                   |
| Material      | polyamide                                |
| Surface       | high gloss                               |
| Colour        | available in nylon colours and Red (012) |
|               |                                          |

## Technical drawing