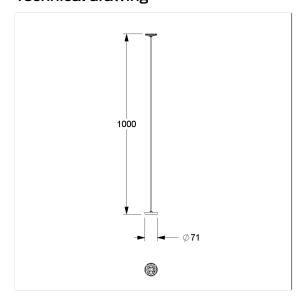

## Technical specifications

| Product group | 1500                                   |
|---------------|----------------------------------------|
| Product       | Ceiling support, for suspended ceiling |
| Length        | 1000 mm                                |
| Material      | polyamide                              |
| Surface       | high gloss                             |
| Colour        | available in nylon colours             |
|               |                                        |

#### Technical drawing