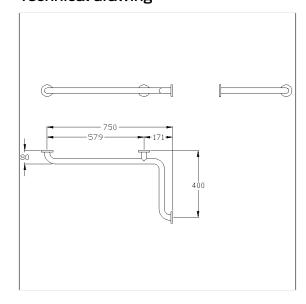

### Technical drawing

### Technical specifications

| Product group     | 5500                                                |
|-------------------|-----------------------------------------------------|
| Product           | Shower handrail                                     |
| Angle             | 90 °                                                |
| Axle dimension a1 | 400 mm                                              |
| Axle dimension a2 | 750 mm                                              |
| Fixing type       | rosettes mounting                                   |
| Fixing points     | 3 Piece                                             |
| Diameter          | 32 mm                                               |
| Material          | stainless steel, material No. 1.4301 (A2, AISI 304) |
| Surface           | brushed finish                                      |
| Colour            | Stainless steel (009)                               |
| Version           | left and right                                      |
| Loading           | max. 175 kgs                                        |
|                   |                                                     |