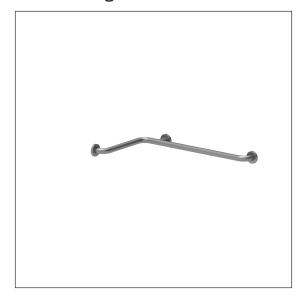

### Product image

### Technical specifications

| Product group     | 5500                                                |
|-------------------|-----------------------------------------------------|
| Product           | Shower handrail                                     |
| Angle             | 90 °                                                |
| Axle dimension a1 | 400 mm                                              |
| Axle dimension a2 | 750 mm                                              |
| Fixing type       | rosettes mounting                                   |
| Fixing points     | 3 Piece                                             |
| Diameter          | 32 mm                                               |
| Material          | stainless steel, material No. 1.4301 (A2, AISI 304) |
| Surface           | brushed finish                                      |
| Colour            | Stainless steel (009)                               |
| Version           | left and right                                      |
| Loading           | max. 175 kgs                                        |
|                   |                                                     |