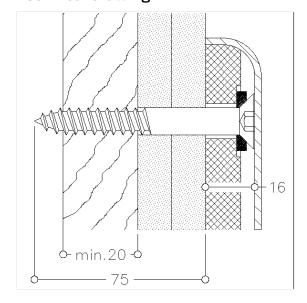

#### Technical drawing

## **Technical specifications**

| Product group       | 2000                                                     |
|---------------------|----------------------------------------------------------|
| Product             | Fixing set                                               |
| Short name          | MS 4.9 C 3                                               |
| Material            | polyamide                                                |
| Type of wall        | In front of the wall with panels and integrated mounting |
|                     | plate made of hardwood.                                  |
|                     | Lightweight partition walls, made of gypsum, flake       |
|                     | board and hardboard with a multilayer laminated wood     |
|                     | back lining measuring at least 20mm thick, which must    |
|                     | be adequately fixed to the supporting structure.         |
| Material & scope of | 3 x countersunk wood screws Ø 10 x 90 T40, A2-AISI       |
| delivery            | 304                                                      |
| Colour              | Colourless (000)                                         |
|                     |                                                          |