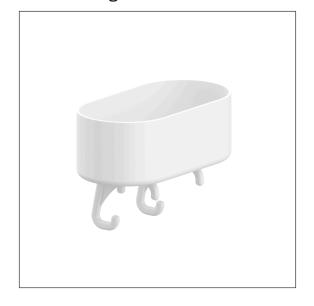

## Care Solutions - Cavere Care Accessories

Caro Accossorios

Cavere Care Shower box, with clamping device

Article number: 7515210019

#### Product image

### **Product description**

- Cavere Care as an award-winning product family with excellent design for all requirements
- for clipping on Cavere Care Shower handrails
- the shower box bottom has a structured non-slip surface as well as a drain hole