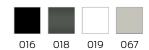

# Technical specifications

| Product group | 7010                                                     |
|---------------|----------------------------------------------------------|
| Product       | Shower box, with clamping device                         |
| Length        | 210 mm                                                   |
| Width         | 110 mm                                                   |
| Height        | 75 mm                                                    |
| Storage space | 200 cm <sup>2</sup>                                      |
| Material      | polyamide                                                |
| Surface       | high gloss with antibacterial protection                 |
| Colour        | available in colours Black (016), Dark grey (018), White |
|               | (019) and Manhattan (067)                                |
|               | *                                                        |