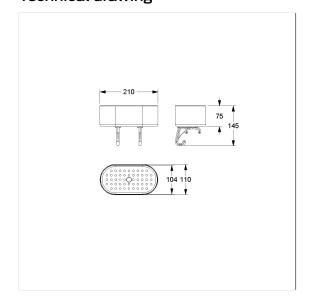

# Technical specifications

| Product group | 7010                                                     |
|---------------|----------------------------------------------------------|
| Product       | Shower box, with clamping device                         |
| Length        | 210 mm                                                   |
| Width         | 110 mm                                                   |
| Height        | 75 mm                                                    |
| Storage space | 200 cm <sup>2</sup>                                      |
| Material      | polyamide                                                |
| Surface       | high gloss with antibacterial protection                 |
| Colour        | available in colours Black (016), Dark grey (018), White |
|               | (019) and Manhattan (067)                                |
|               | *                                                        |

### Technical drawing