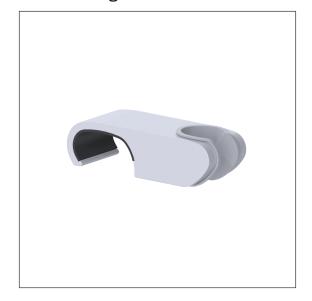

# Care Solutions - Cavere Care

Cavere Care Shower head holder, horizontal

Article number: 7485030092

### Product image

## **Product description**

- Cavere Care as an award-winning product family with excellent design for all requirements
- for clipping on Cavere Care Shower handrails and Care Wash basin
- · maintenance-free
- $\boldsymbol{\cdot}$  Shower head holder with plastic insert, suitable for various hand shower types