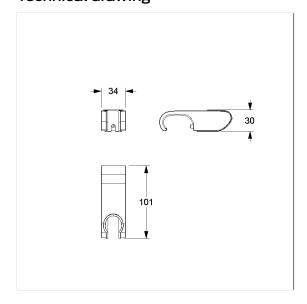

## **Technical specifications**

| 7000                                                |
|-----------------------------------------------------|
| Shower head holder, horizontal                      |
| 100 mm                                              |
| 35 mm                                               |
| 30 mm                                               |
| aluminium                                           |
| scratch-resistant powder coating with antibacterial |
| protection (except 091 Carbon black)                |
| available in Cavere colours                         |
|                                                     |

## Technical drawing