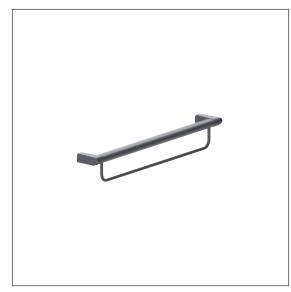

#### **Product image**

# Care Solutions - Cavere Care

Cavere Care Grab bar, with integrated towel rail

### **Product description**

- Cavere Care as an award-winning product family with excellent design for all requirements
- ergonomic by trigonometric handle contour
- with sealing elements for sealing of the drilling points according to German standard DIN 18534-1
- single-point wall attachment with 3mm tolerance compensation (= ffl 1.5mm) for an easy and safe installation,
- concealed screw fixing
- In case of lightweight partition walls a backfill made of min. 30mm hardwood is needed
- produced in accordance with Regulation (EU) 2017/745 on medical devices
  CF actified
- CE-certified
- $\cdot\,$  supplied with stainless steel hexagon head screws Ø 6 x 100 mm according to DIN 571 and dowels