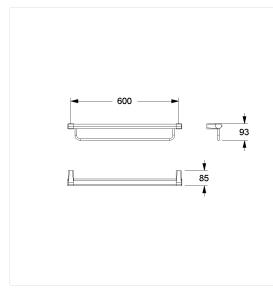

## **Technical drawing**

#### **Technical specifications**

| Product group     | 7000                                                |  |  |
|-------------------|-----------------------------------------------------|--|--|
| Product           | Grab bar, with integrated towel rail                |  |  |
| Axle dimension a1 | 600 mm                                              |  |  |
| Fixing type       | single-point mounting                               |  |  |
| Fixing points     | 2 Piece                                             |  |  |
| Material          | aluminium                                           |  |  |
| Surface           | scratch-resistant powder coating with antibacterial |  |  |
|                   | protection (except 091 Carbon black)                |  |  |
| Colour            | available in Cavere colours                         |  |  |
| Version           | left and right                                      |  |  |
| Loading           | max. 100 kgs                                        |  |  |
|                   |                                                     |  |  |