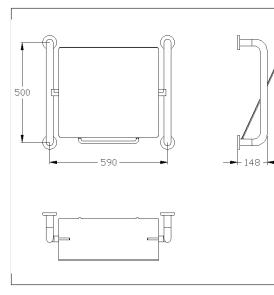

# **Technical drawing**

### **Technical specifications**

| Product group   | 2000                                                  |  |
|-----------------|-------------------------------------------------------|--|
| Product         | Hygiene bag dispenser, with retaining bracket         |  |
| Length          | 660 mm                                                |  |
| Width           | 148 mm                                                |  |
| Height          | 570 mm                                                |  |
| Glass thickness | 4 mm                                                  |  |
| Material        | polyamide, mirror made of crystal glass               |  |
| Surface         | high gloss with antibacterial protection              |  |
| Colour          | available in colours Dark grey (018), White (019) and |  |
|                 | Manhattan (067)                                       |  |
|                 |                                                       |  |