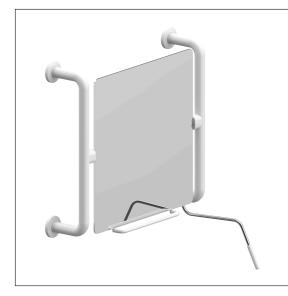

#### **Product image**

# **Product description**

- Nylon Care a well-tried and proven product family with a wide range of variants, three product series suiting many different requirements
- $\cdot\,$  mirror 500 x 500mm with cut edges and rounded corners, mounted on steel base plate
- retrofitting with Care mirror lamp 0300669 und 0300666
- retrofitting with Care operating handle 0466450, optional with antibacterial protection 4466450
- $\cdot\,$  supplied with stainless steel Torx screw sØ 6 x 70 mm and plugs