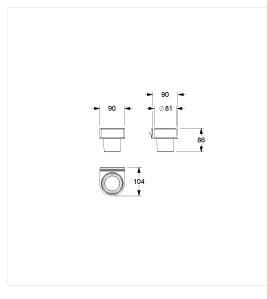

### **Technical specifications**

| Product group | 7010                                                |  |  |
|---------------|-----------------------------------------------------|--|--|
| Product       | FlexTumbler holder, with tumbler                    |  |  |
| Length        | 104 mm                                              |  |  |
| Width         | 90 mm                                               |  |  |
| Height        | 52 mm                                               |  |  |
| Material      | aluminium, tumbler made of Plastic                  |  |  |
| Surface       | scratch-resistant powder coating with antibacterial |  |  |
|               | protection (except 091 Carbon black)                |  |  |
| Colour        | available in Cavere colours                         |  |  |

# **Technical drawing**