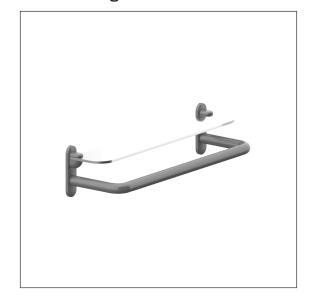

### Product image

## Technical specifications

| Product group | 1500                                                   |
|---------------|--------------------------------------------------------|
| Product       | Glass shelf, with Grab bar                             |
| Length        | 705 mm                                                 |
| Width         | 225 mm                                                 |
| Height        | 165 mm                                                 |
| Material      | glass, Handle made of polyamide                        |
| Surface       | Glass clear, Handgrip high-gloss with textured surface |
|               | for non-slip grip                                      |
| Colour        | available in nylon colours                             |
|               |                                                        |

### **Product description**

- · Nylon Care a well-tried and proven product family with a wide range of variants, three product series suiting many different requirements
- $\boldsymbol{\cdot}$  with non-corrosive steel core throughout
- · Glass panel with a thickness of 8mm and rounded edges
- $\boldsymbol{\cdot}$  suitable for installation in front of wall-mounted mirrors with a width of 600mm
- · for wall mounting
- · concealed screw fixing