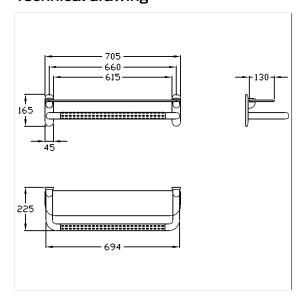

### Technical drawing

## Technical specifications

| Product group | 1500                                                   |
|---------------|--------------------------------------------------------|
| Product       | Glass shelf, with Grab bar                             |
| Length        | 705 mm                                                 |
| Width         | 225 mm                                                 |
| Height        | 165 mm                                                 |
| Material      | glass, Handle made of polyamide                        |
| Surface       | Glass clear, Handgrip high-gloss with textured surface |
|               | for non-slip grip                                      |
| Colour        | available in nylon colours                             |
|               |                                                        |