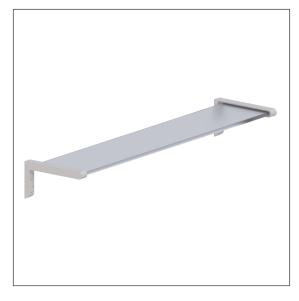

### Product image

#### **Product description**

- Cavere Care as an award-winning product family with excellent design for all requirements
- Glass panel with a thickness of 8mm and rounded edges
- $\cdot \ \text{for wall mounting} \\$
- $\boldsymbol{\cdot}$  concealed screw fixing
- supplied with stainless steel Torx screws Ø 5 x 60 mm and plugs