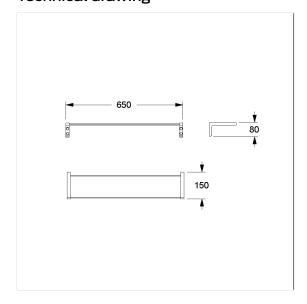

## **Technical specifications**

| Product group | 7010                                                  |
|---------------|-------------------------------------------------------|
| Product       | Glass shelf                                           |
| Length        | 650 mm                                                |
| Width         | 150 mm                                                |
| Height        | 80 mm                                                 |
| Material      | aluminium, Glass shelf                                |
| Surface       | scratch-resistant powder coating with antibacterial   |
|               | protection (except 091 Carbon black), Satinised glass |
| Colour        | available in Cavere colours                           |
|               |                                                       |

#### Technical drawing