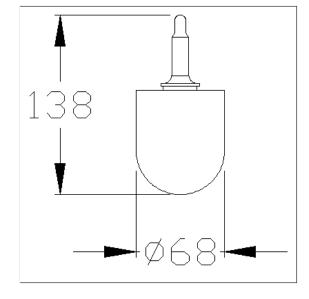

### **Technical specifications**

| Product group | 7030                    |
|---------------|-------------------------|
| Product       | Spare toilet brush head |
| Length        | 140 mm                  |
| Width         | 80 mm                   |
| Height        | 75 mm                   |
| Material      | aluminium               |
| Colour        | Colourless (000)        |

### Technical drawing