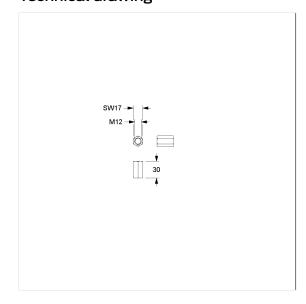

## Technical drawing

## **Technical specifications**

| Product group | 2600             |
|---------------|------------------|
| Product       | Connecting nut   |
| Length        | 30 mm            |
| Width         | 20 mm            |
| Height        | 20 mm            |
| Material      | Steel            |
| Colour        | Colourless (000) |