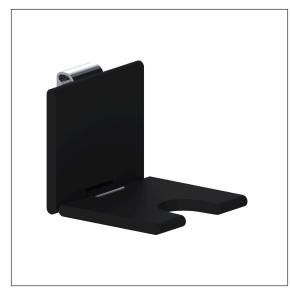

# Cavere Care Chrome

Cavere Care Chrome Hanging seat, with hygiene recess

Article number: 9847455392

#### Product image

## **Product description**

- Cavere Care as an award-winning product family with excellent design for all requirements
- $\cdot\,$  for hanging in Cavere Care Chrome Shower handrails
- $\cdot\,$  Pad with non-corrosive metal core throughout,
- $\cdot\,$  with adjustable brake
- $\cdot\,$  locked in place in vertical position
- retrofittable with armrest 7843100