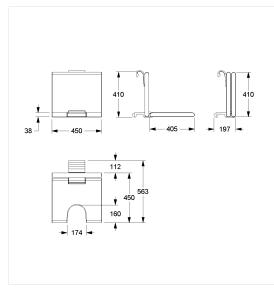

## Technical drawing

### **Technical specifications**

| 7000                                                |
|-----------------------------------------------------|
| Hanging seat, with hygiene recess                   |
| 450 mm                                              |
| 420 mm                                              |
| 563 mm                                              |
| aluminium, padded made of PUR integral foam         |
| chrome finish                                       |
| available in colours Chrome white (392) and Chrome  |
| metallic anthracite (395), padded colour anthracite |
| max. 150 kgs                                        |
|                                                     |