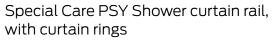

### Product image

### **Technical specifications**

| Product group     | 2010                                         |
|-------------------|----------------------------------------------|
| Product           | Shower curtain rail, with curtain rings      |
| Form              | L-shaped                                     |
| Fixing type       | rosettes mounting                            |
| Axle dimension a1 | 1000 mm                                      |
| Axle dimension a2 | 1000 mm                                      |
| Material          | aluminium, curtain rings made of polyamide   |
| Surface           | scratch-resistant powder coating             |
| Diameter          | 20 mm                                        |
| Colour            | available in Dark grey (018) and White (019) |
| Loading           | max. 30 kgs                                  |

# **Product description**

- Special Care PSY used to reduce the risk of suicide
- release function activated before reaching the load of 30kg
- $\cdot\,$  Reusable by clipping on
- can be shortened (length)
- with connection thread for ceiling support, ceiling support has to be ordered separately.
- $\cdot\,$  Nylon curtain rings corresponding to to colour tone of the hower curtain
- $\cdot\,$  with split plastic rose Ø 70mm for concealed screw fixing
- In case of lightweight partition walls a backfill made of min. 20mm hardwood is needed
- expandable with Care shower curtains
- for the use of rose gaskets 0300901/0300910 geeignet
- CE-certified
- $\cdot\,$  supplied with stainless steel Torx screw sØ 6 x 70 mm and plugs
- upon request available in different lenghts