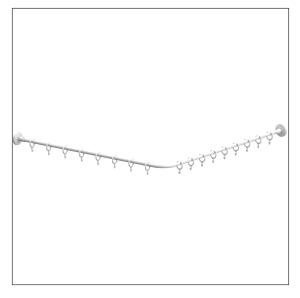

# **Technical drawing**

### **Technical specifications**

| Product group     | 2010                                         |
|-------------------|----------------------------------------------|
| Product           | Shower curtain rail, with curtain rings      |
| Form              | L-shaped                                     |
| Fixing type       | rosettes mounting                            |
| Axle dimension a1 | 1000 mm                                      |
| Axle dimension a2 | 1000 mm                                      |
| Material          | aluminium, curtain rings made of polyamide   |
| Surface           | scratch-resistant powder coating             |
| Diameter          | 20 mm                                        |
| Colour            | available in Dark grey (018) and White (019) |
| Loading           | max. 30 kgs                                  |