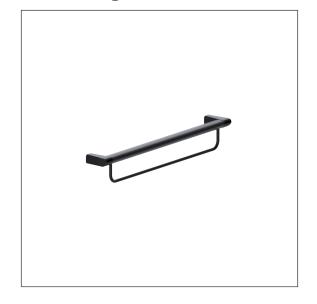

# Care Solutions - Cavere Care

Cavere Care Grab bar, with integrated towel rail

Article number: 7453160091

## Product image