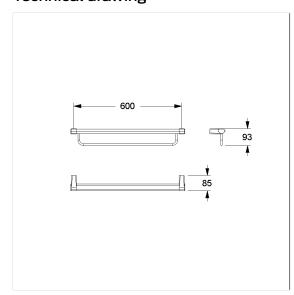

## **Technical specifications**

| Product group     | 7000                                                |
|-------------------|-----------------------------------------------------|
| Product           | Grab bar, with integrated towel rail                |
| Axle dimension a1 | 600 mm                                              |
| Fixing type       | single-point mounting                               |
| Fixing points     | 2 Piece                                             |
| Material          | aluminium                                           |
| Surface           | scratch-resistant powder coating with antibacterial |
|                   | protection (except 091 Carbon black)                |
| Colour            | available in Cavere colours                         |
| Version           | left and right                                      |
| Loading           | max. 100 kgs                                        |
|                   |                                                     |

## Technical drawing