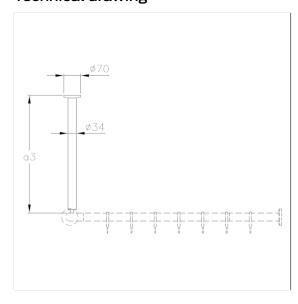

#### Technical specifications

| Product group | 0700                       |
|---------------|----------------------------|
| Product       | Ceiling support            |
| Length        | 200 - 2000 mm              |
| Material      | polyamide                  |
| Surface       | high gloss                 |
| Diameter      | 34 mm                      |
| Colour        | available in nylon colours |

### Technical drawing