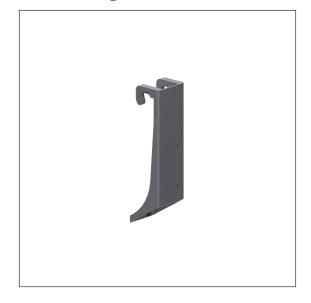

## Product image

## **Product description**

- · Ascento as Modular Seating Solution, expandible and combinable
- $\cdot$  Ascento Lift-up shower seat for wall mounting can be re-equipped with a suspension module to a Hanging seat (backrest required)
- · Hook inside made of Nylon
- $\cdot$  cushioned wall spacer made of Elastolan
- · concealed screw fixing