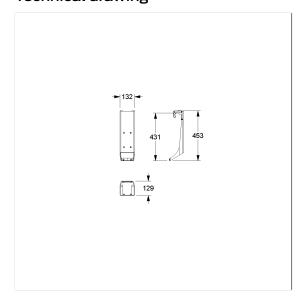

## **Technical specifications**

| Product group  | 8700                             |
|----------------|----------------------------------|
| Product        | Suspension device, retrofittable |
| Compatible for | for Cavere Care                  |
| Length         | 132 mm                           |
| Height         | 453 mm                           |
| Width          | 127 mm                           |
| Material       | aluminium                        |
| Surface        | scratch-resistant powder coating |
| Colour         | available in Ascento colours     |
|                |                                  |

## Technical drawing