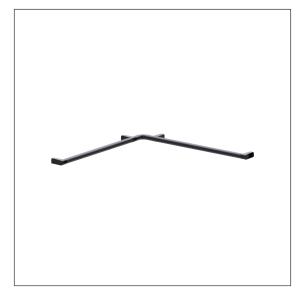

# Care Solutions - Cavere Care

Cavere Care Shower handrail

Article number: 7484076091

## Product image