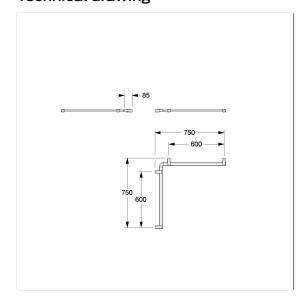

## Technical specifications

| Product group     | 7000                                                |
|-------------------|-----------------------------------------------------|
| Product           | Shower handrail                                     |
| Angle             | 90 °                                                |
| Axle dimension a1 | 750 mm                                              |
| Axle dimension a2 | 750 mm                                              |
| Fixing type       | single-point mounting                               |
| Fixing points     | 4 Piece                                             |
| Material          | aluminium                                           |
| Surface           | scratch-resistant powder coating with antibacterial |
|                   | protection (except 091 Carbon black)                |
| Colour            | available in Cavere colours                         |
| Version           | left and right                                      |
| Loading           | max. 150 kgs                                        |
|                   |                                                     |

### Technical drawing