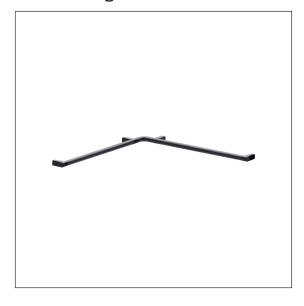

## Product image

# Care Solutions - Cavere Care

Cavere Care Shower handrail

Article number: 7484076091