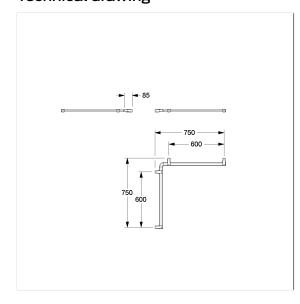

## Technical drawing

#### Technical specifications

| Product group     | 7000                                                |
|-------------------|-----------------------------------------------------|
| Product           | Shower handrail                                     |
| Angle             | 90 °                                                |
| Axle dimension a1 | 750 mm                                              |
| Axle dimension a2 | 750 mm                                              |
| Fixing type       | single-point mounting                               |
| Fixing points     | 4 Piece                                             |
| Material          | aluminium                                           |
| Surface           | scratch-resistant powder coating with antibacterial |
|                   | protection (except 091 Carbon black)                |
| Colour            | available in Cavere colours                         |
| Version           | left and right                                      |
| Loading           | max. 150 kgs                                        |
|                   |                                                     |