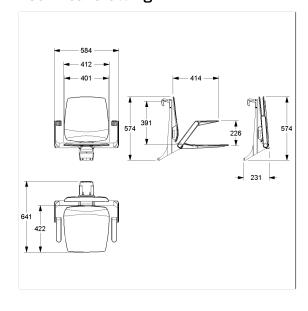

## **Technical specifications**

| Product group  | 8700                                                 |
|----------------|------------------------------------------------------|
| Product        | Hanging seat, with backrest and armrests             |
| Compatible for | for Inox Care and Nylon Care                         |
| Length         | 584 mm                                               |
| Height         | 574 mm                                               |
| Width          | 640 mm                                               |
| Material       | Polypropylene, support bracket and suspension device |
|                | made of aluminium                                    |
| Surface        | matt                                                 |
| Colour         | available in Ascento colours                         |
| Loading        | max. 150 kgs                                         |
|                | · · · · · · · · · · · · · · · · · · ·                |

### Technical drawing