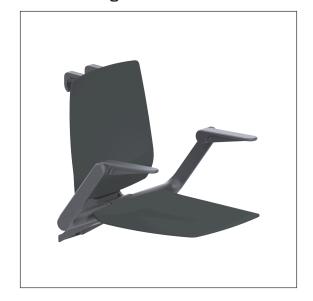

#### Product image

#### **Product description**

- · Ascento as Modular Seating Solution, expandible and combinable
- for hanging in Inox Care and Nylon Care Shower handrails
- ergonomic formed seat and backrest with rounded outer edges
- · with adjustable brake
- · locked in place in vertical position
- $\cdot$  for top edge of shower handrail 850mm the seat height corresponds 460 mm (DIN18040 und ÖNORM B1600)
- · concealed screw fixing