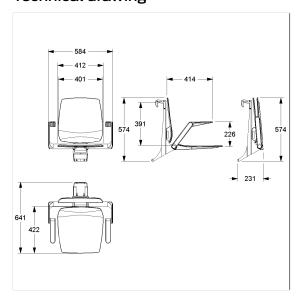

#### **Technical specifications**

| Product group  | 8700                                                 |
|----------------|------------------------------------------------------|
| Product        | Hanging seat, with backrest and armrests             |
| Compatible for | for Inox Care and Nylon Care                         |
| Length         | 584 mm                                               |
| Height         | 574 mm                                               |
| Width          | 640 mm                                               |
| Material       | Polypropylene, support bracket and suspension device |
|                | made of aluminium                                    |
| Surface        | matt                                                 |
| Colour         | available in Ascento colours                         |
| Loading        | max. 150 kgs                                         |
|                |                                                      |

### Technical drawing