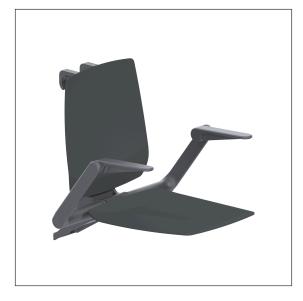

#### Product image

#### **Product description**

- Ascento as Modular Seating Solution, expandible and combinable
- for hanging in Inox Care and Nylon Care Shower handrails
- $\boldsymbol{\cdot}$  ergonomic formed seat and backrest with rounded outer edges
- $\cdot \ \text{with adjustable brake} \\$
- locked in place in vertical position
- $\cdot$  for top edge of shower handrail 850mm the seat height corresponds 460 mm (DIN18040 und ÖNORM B1600)
- · concealed screw fixing