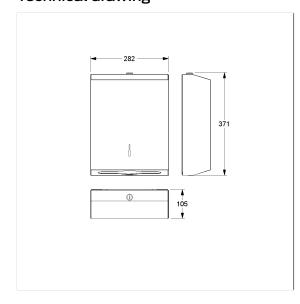

### Technical specifications

| Product group | 5600                                                |
|---------------|-----------------------------------------------------|
| Product       | Hand towel dispenser                                |
| Length        | 105 mm                                              |
| Width         | 282 mm                                              |
| Height        | 371 mm                                              |
| Material      | stainless steel, material No. 1.4301 (A2, AISI 304) |
| Surface       | high gloss                                          |
| Colour        | available in Mirror polished (008), Satin (009) and |
|               | White (019)                                         |

## Technical drawing