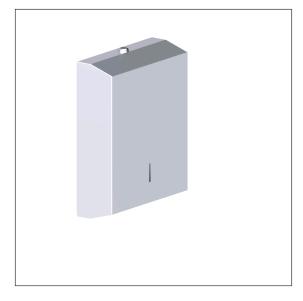

# Care Solutions - Inox Care Accessories

Inox Care Hand towel dispenser Article number: 2291625008

## **Product description**

- Inox Care is a durable and versatile stainless steel range that combines accessibility and hygiene in a modern design
- $\cdot\,$  for take on commercially available Folding towels (ZZ-fold, C-fold and Interfold)
- · Capacity approx. 400 800 sheets
- hygienic and economical due to taking off single sheets
- · with indication of toilet paper stock
- lockable "One Key System" (one single key for all toilet paper dispensers)
- · keys inclusive
- · concealed screw fixing
- · for wall mounting
- · supplied with fixing material