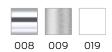

### Technical specifications

| Product group | 5600                                                |
|---------------|-----------------------------------------------------|
| Product       | Hand towel dispenser                                |
| Length        | 105 mm                                              |
| Width         | 282 mm                                              |
| Height        | 371 mm                                              |
| Material      | stainless steel, material No. 1.4301 (A2, AISI 304) |
| Surface       | high gloss                                          |
| Colour        | available in Mirror polished (008), Satin (009) and |
|               | White (019)                                         |