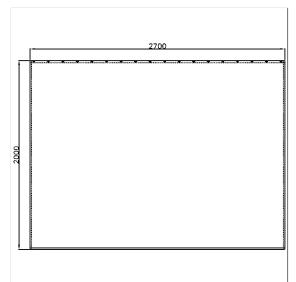

#### **Technical specifications**

| Product group | 1900                                     |  |
|---------------|------------------------------------------|--|
| Product       | Shower curtain                           |  |
| Width         | 2700 mm                                  |  |
| Length        | lmm                                      |  |
| Material      | fabric                                   |  |
| Colour        | available in the shower curtains colours |  |

### Technical drawing