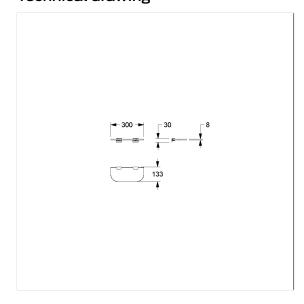

# **Technical specifications**

| Product group | 5600                                                             |
|---------------|------------------------------------------------------------------|
| Product       | Glass shelf, with rounded corners                                |
| Length        | 300 mm                                                           |
| Width         | 36 mm                                                            |
| Height        | 133 mm                                                           |
| Material      | stainless steel, material No. 1.4301 (A2, AISI 304), Glass shelf |
| Surface       | brushed finish, Glass one-sided matt                             |
| Colour        | Stainless steel (009)                                            |
|               |                                                                  |

## Technical drawing