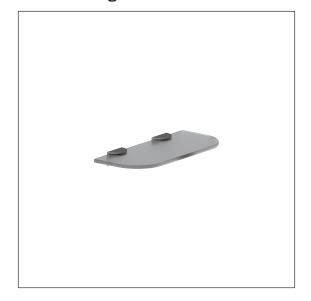

# Product data sheet

Care Solutions - Inox Care Accessories

Inox Care Glass shelf, with rounded corners

Article number: 2290430009

### Product image

# **Technical specifications**

| Product group | 5600                                                             |
|---------------|------------------------------------------------------------------|
| Product       | Glass shelf, with rounded corners                                |
| Length        | 300 mm                                                           |
| Width         | 36 mm                                                            |
| Height        | 133 mm                                                           |
| Material      | stainless steel, material No. 1.4301 (A2, AISI 304), Glass shelf |
| Surface       | brushed finish, Glass one-sided matt                             |
| Colour        | Stainless steel (009)                                            |
|               |                                                                  |