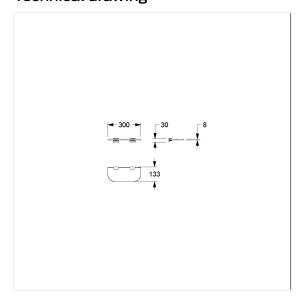

# **Technical specifications**

| Product group | 5600                                                       |
|---------------|------------------------------------------------------------|
| Product       | Glass shelf, with rounded corners                          |
| Length        | 300 mm                                                     |
| Width         | 36 mm                                                      |
| Height        | 133 mm                                                     |
| Material      | stainless steel, material No. 1.4301 (A2, AISI 304), Glass |
|               | shelf                                                      |
| Surface       | brushed finish, Glass one-sided matt                       |
| Colour        | Stainless steel (009)                                      |
| -             |                                                            |

## Technical drawing