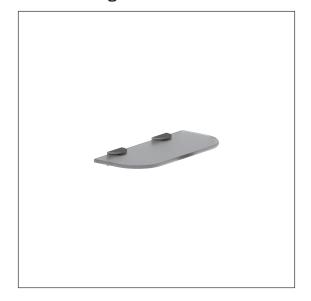

## Product image

## Product data sheet

Care Solutions - Inox Care Accessories

Inox Care Glass shelf, with rounded corners

Article number: 2290430009