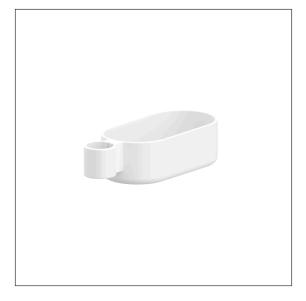

# Care Solutions - Cavere Care Accessories

\_\_\_\_

Cavere Care Shower box, retrofittable

Article number: 7515280019

## Product image

### **Technical specifications**

| Product group | 7010                                                     |
|---------------|----------------------------------------------------------|
| Product       | Shower box, retrofittable                                |
| Length        | 160 mm                                                   |
| Width         | 80 mm                                                    |
| Height        | 50 mm                                                    |
| Storage space | 100 cm <sup>2</sup>                                      |
| Material      | polyamide                                                |
| Surface       | high gloss with antibacterial protection                 |
| Colour        | available in colours Black (016), Dark grey (018), White |
|               | (019) and Manhattan (067)                                |
|               |                                                          |

### **Product description**

- Cavere Care as an award-winning product family with excellent design for all requirements
- · for Cavere Care Shower head rail
- · storage space with drain hole