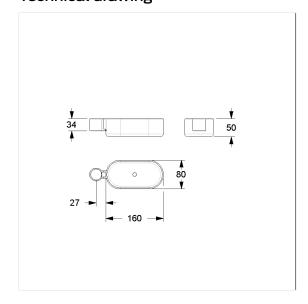

### **Technical specifications**

| Product group | 7010                                                     |
|---------------|----------------------------------------------------------|
| Product       | Shower box, retrofittable                                |
| Length        | 160 mm                                                   |
| Width         | 80 mm                                                    |
| Height        | 50 mm                                                    |
| Storage space | 100 cm <sup>2</sup>                                      |
| Material      | polyamide                                                |
| Surface       | high gloss with antibacterial protection                 |
| Colour        | available in colours Black (016), Dark grey (018), White |
|               | (019) and Manhattan (067)                                |
|               |                                                          |

### Technical drawing