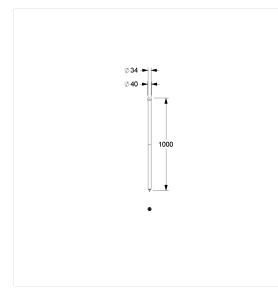

## Technical specifications

| Product group | 3800                       |
|---------------|----------------------------|
| Product       | Ceiling support            |
| Length        | 1000 mm                    |
| Material      | polyamide                  |
| Surface       | high gloss                 |
| Diameter      | 34 mm                      |
| Colour        | available in nylon colours |

#### **Technical drawing**