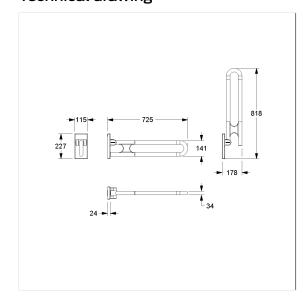

### Technical specifications

| Product group | 3800                                           |
|---------------|------------------------------------------------|
| Product       | Lift-up support rail                           |
| System        | vario, with base plate                         |
| Length        | 725 mm                                         |
| Diameter      | 34 mm                                          |
| Material      | polyamide, base plate, made of stainless steel |
| Surface       | high gloss                                     |
| Colour        | available in nylon colours                     |
| Version       | left and right                                 |
| Loading       | max. 100 kgs                                   |
|               |                                                |

## Technical drawing