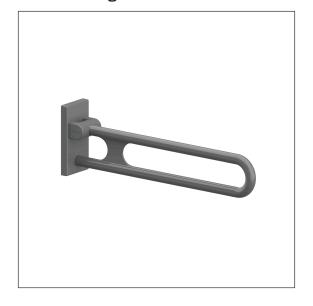

# Care Solutions

Nylon Care Lift-up support rail vario

Article number: 3500430018

## Product image

### **Product description**

- · Nylon Care a well-tried and proven product family with a wide range of variants, three product series suiting many different requirements
- with adjustable brake
- · with durable maintenance-free, friction bearings
- $\boldsymbol{\cdot}$  with non-corrosive steel core throughout
- $\cdot$  easy installation or removing by connecting / disconnecting to base plate
- · concealed screw fixing
- In case of lightweight partition walls a backfill made of min. 20mm hardwood is
- · certified by TÜV PRODUCT SERVICE
- produced in accordance with Regulation (EU) 2017/745 on medical devices
- · CE-certified
- · meets the requirements of German standard DIN 18040 and Austrian standard ÖNORM B 1600
- · Fixing set has to be determined according to conditions on site, is to be ordered separately