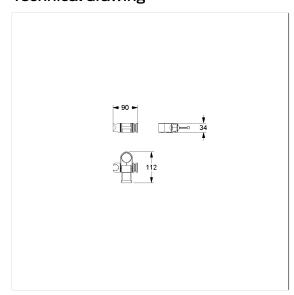

#### **Technical specifications**

| Product group | 1500                       |
|---------------|----------------------------|
| Product       | Shower head holder         |
| Length        | 88 mm                      |
| Width         | 34 mm                      |
| Height        | 113 mm                     |
| Material      | polyamide                  |
| Surface       | high gloss                 |
| Colour        | available in nylon colours |
|               |                            |

# Technical drawing