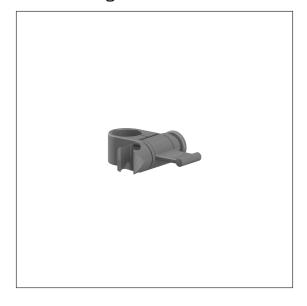

# Product image

# **Product description**

- Nylon Care a well-tried and proven product family with a wide range of variants, three product series suiting many different requirements
- for fixing on Nylon Care and Nylon Care 400 shower rails
- Shower head holder with easy adjustment to any height and angle, self-adjusting clamp maintenance-free
- with long operating handle and multi-purpose side hook
- Shower head holder suitable for various hand shower types