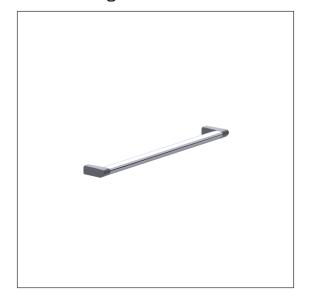

## Care Solutions - Cavere Care Chrome

Cavere Care Chrome Shower handrail

Article number: 9484061395

### Product image