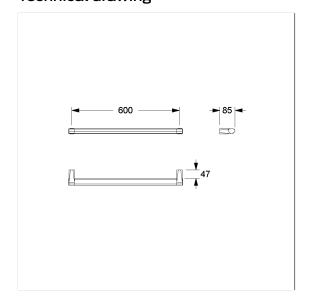

#### **Technical specifications**

| Product group     | 7000                                                   |
|-------------------|--------------------------------------------------------|
| Product           | Shower handrail                                        |
| Axle dimension al | 600 mm                                                 |
| Fixing type       | single-point mounting                                  |
| Fixing points     | 2 Piece                                                |
| Material          | aluminium                                              |
| Surface           | chrome finish grip profile, scratchproof antibacterial |
|                   | powdercoated handrail support                          |
| Colour            | available in colours Chrome white (392) and Chrome     |
|                   | metallic anthracite (395)                              |
| Version           | left and right                                         |
| Loading           | max. 150 kgs                                           |
|                   |                                                        |

#### Technical drawing