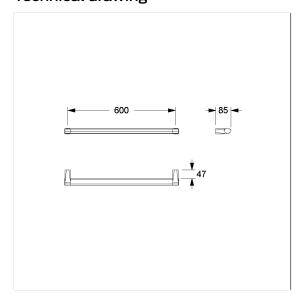

### **Technical specifications**

| Product group     | 7000                                                   |
|-------------------|--------------------------------------------------------|
| Product           | Shower handrail                                        |
| Axle dimension a1 | 600 mm                                                 |
| Fixing type       | single-point mounting                                  |
| Fixing points     | 2 Piece                                                |
| Material          | aluminium                                              |
| Surface           | chrome finish grip profile, scratchproof antibacterial |
|                   | powdercoated handrail support                          |
| Colour            | available in colours Chrome white (392) and Chrome     |
|                   | metallic anthracite (395)                              |
| Version           | left and right                                         |
| Loading           | max. 150 kgs                                           |
|                   | ·                                                      |

## Technical drawing