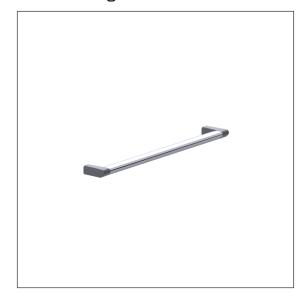

# Care Solutions - Cavere Care Chrome

Cavere Care Chrome Shower handrail

Article number: 9484061395

## Product image