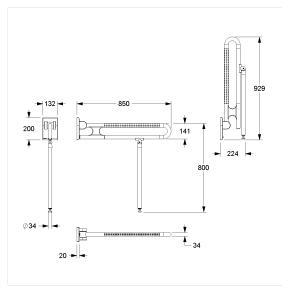

# Technical drawing

#### **Technical specifications**

| Product group | 2000                                     |  |  |  |  |
|---------------|------------------------------------------|--|--|--|--|
| Product       | Lift-up support rail, with floor support |  |  |  |  |
| Length        | 850 mm                                   |  |  |  |  |
| Fixing height | 800 mm                                   |  |  |  |  |
| Diameter      | 34 mm                                    |  |  |  |  |
| Material      | polyamide                                |  |  |  |  |
| Surface       | high-gloss with textured surface         |  |  |  |  |
| Colour        | available in nylon colours               |  |  |  |  |
| Version       | left and right                           |  |  |  |  |
| Loading       | max. 125 kgs                             |  |  |  |  |
|               |                                          |  |  |  |  |