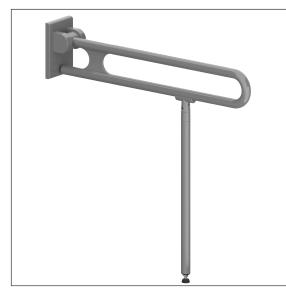

### Product image

# Care Solutions • Nylon Care 400

Nylon Care 400 Lift-up support rail, with floor support