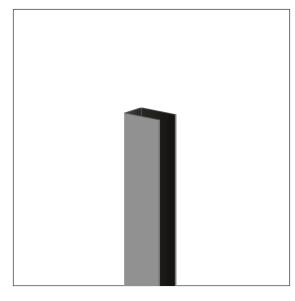

# Care Solutions - Inox Partition solutions

Inox Wall profile

Article number: 2289060009

### Product image

### **Technical specifications**

| Product group | 6600                                                |
|---------------|-----------------------------------------------------|
| Product       | Wall profile                                        |
| Short name    | NT.WPP                                              |
| Length        | 2050 mm                                             |
| Width         | 16.5 mm                                             |
| Height        | 25 mm                                               |
| Material      | stainless steel, material No. 1.4401 (A4, AISI 316) |
| Surface       | brushed finish                                      |
| Colour        | Stainless steel (009)                               |
|               |                                                     |