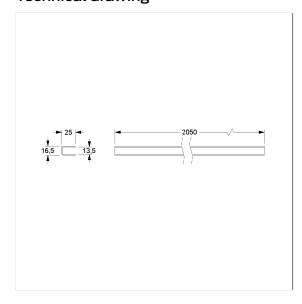

### **Technical specifications**

| Product group | 6600                                                |
|---------------|-----------------------------------------------------|
| Product       | Wall profile                                        |
| Short name    | NT.WPP                                              |
| Length        | 2050 mm                                             |
| Width         | 16.5 mm                                             |
| Height        | 25 mm                                               |
| Material      | stainless steel, material No. 1.4401 (A4, AISI 316) |
| Surface       | brushed finish                                      |
| Colour        | Stainless steel (009)                               |
|               |                                                     |

#### Technical drawing