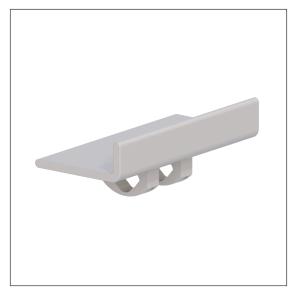

# Care Solutions - Cavere Care Accessories

Cavere Care Shower box, for fixing with clamp screw

## Article number: 7515250093

#### Product image

## **Product description**

- Cavere Care as an award-winning product family with excellent design for all requirements
- $\cdot\,$  for screwing to Cavere Care shower handrails
- fixing possible with frame towards the wall or opposite