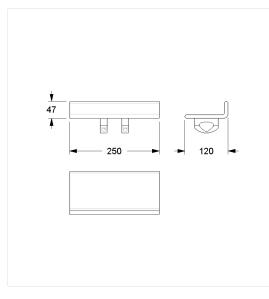

## **Technical specifications**

| Product group | 7010                                                |  |  |
|---------------|-----------------------------------------------------|--|--|
| Product       | Shower box, for fixing with clamp screw             |  |  |
| Length        | 250 mm                                              |  |  |
| Width         | 130 mm                                              |  |  |
| Height        | 90 mm                                               |  |  |
| Storage space | 300 cm <sup>2</sup>                                 |  |  |
| Material      | aluminium                                           |  |  |
| Surface       | scratch-resistant powder coating with antibacterial |  |  |
|               | protection (except 091 Carbon black)                |  |  |
| Colour        | available in Cavere colours                         |  |  |

## **Technical drawing**