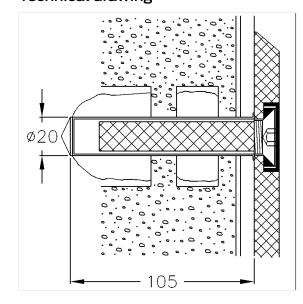

## Technical drawing

#### Technical specifications

| Product group       | 7000                                                                |
|---------------------|---------------------------------------------------------------------|
| Product             | Fixing set, for fixing on brickwork made of perforated              |
|                     | brick (without injectionscartridge)                                 |
| Type of wall        | On brickwork made of perforated brick:                              |
|                     | perforated brick HLz $\geq$ 12, cavity brick KSL $\geq$ 12, checker |
|                     | brick $\geq$ Hbl4, Hbn4 other hollow brick materials                |
|                     | concrete/ lightweight concrete, solid brick ≥ Mz12 sand-            |
|                     | lime brick $\geq$ KS12, natural stone with compact grain solid      |
|                     | pumice                                                              |
| Material & scope of | 4 x countersunk screw M10 x 30, A4-AISI 316 4 x sieve               |
| delivery            | sleeve Ø 20 x 100 4 x internal threaded steel sleeves Ø             |
|                     | 15 x 75 / M10                                                       |
| Colour              | Colourless (000)                                                    |
| -                   |                                                                     |