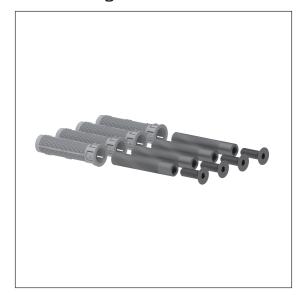

# Care Solutions

Care Fixing set, for fixing on brickwork made of perforated brick (without injectionscartridge)

Article number: 7470050000

Product image

#### Technical specifications

| Product group       | 7000                                                                |
|---------------------|---------------------------------------------------------------------|
| Product             | Fixing set, for fixing on brickwork made of perforated              |
|                     | brick (without injectionscartridge)                                 |
| Type of wall        | On brickwork made of perforated brick:                              |
|                     | perforated brick HLz $\geq$ 12, cavity brick KSL $\geq$ 12, checker |
|                     | brick $\geq$ Hbl4, Hbn4 other hollow brick materials                |
|                     | concrete/ lightweight concrete, solid brick ≥ Mz12 sand-            |
|                     | lime brick $\geq$ KS12, natural stone with compact grain solid      |
|                     | pumice                                                              |
| Material & scope of | 4 x countersunk screw M10 x 30, A4-AISI 316 4 x sieve               |
| delivery            | sleeve Ø 20 x 100 4 x internal threaded steel sleeves Ø             |
|                     | 15 x 75 / M10                                                       |
| Colour              | Colourless (000)                                                    |
| -                   |                                                                     |