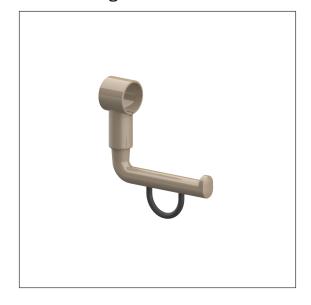

## Product image

#### **Product description**

- · Nylon Care a well-tried and proven product family with a wide range of variants, three product series suiting many different requirements
- $\boldsymbol{\cdot}$  for Nylon Care Lift-up support rails and wall-mounted support rails and grab rails
- for take on commercially available paper rolls
- $\boldsymbol{\cdot}$  with maintenance-free roll brake
- · supplied with fixing material
- not suitable for lift-up support rails with one horizontal rail (0437...) and angled grab rails of Nylon Care 400 series