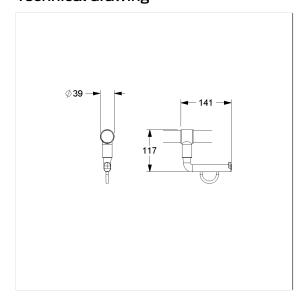

## Technical specifications

| Product group | 2000                              |
|---------------|-----------------------------------|
| Product       | Toilet roll holder, retrofittable |
| Length        | 141 mm                            |
| Width         | 39 mm                             |
| Height        | 117 mm                            |
| Material      | polyamide                         |
| Surface       | high gloss                        |
| Colour        | available in nylon colours        |
|               |                                   |

#### Technical drawing