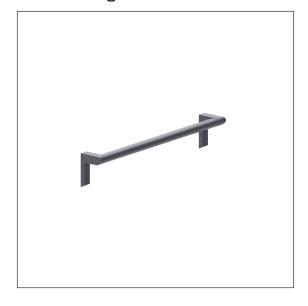

# Care Solutions - Cavere Care

Cavere Care Shower handrail

Article number: 7484060095

### Product image