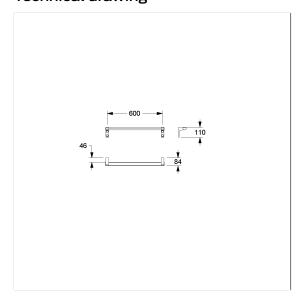

## **Technical specifications**

| Product group     | 7000                                                |
|-------------------|-----------------------------------------------------|
| Product           | Shower handrail                                     |
| Axle dimension a1 | 600 mm                                              |
| Fixing type       | L-support                                           |
| Fixing points     | 2 Piece                                             |
| Material          | aluminium                                           |
| Surface           | scratch-resistant powder coating with antibacterial |
|                   | protection (except 091 Carbon black)                |
| Colour            | available in Cavere colours                         |
| Version           | left and right                                      |
| Loading           | max. 150 kgs                                        |
|                   |                                                     |

### Technical drawing