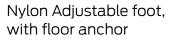

#### Product image

# **Technical specifications**

| Product group | 2600                               |
|---------------|------------------------------------|
| Product       | Adjustable foot, with floor anchor |
| Short name    | NY.STF 95.12                       |
| Length        | 70 mm                              |
| Width         | 70 mm                              |
| Height        | 250 mm                             |
| Material      | polyamide                          |
| Surface       | high gloss                         |
| Colour        | available in nylon colours         |
|               |                                    |

## **Product description**

- $\cdot\,$  Design partition solutions for doors and partitions made of HPL board material
- $\cdot\,$  consisting of plate holding part, tube, rosette top Ø 70 mm and base
- height adjustable +/- 15 mm
- The mounting set for floor mounting must be ordered separately
- adjustable foot without tube is also suitable as an installation aid, the height of the partition wall panels can be adjusted effortlessly