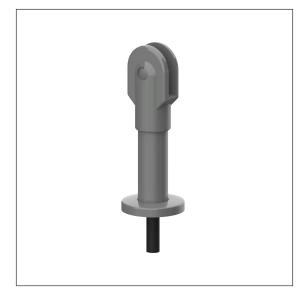

## **Technical drawing**

# **Technical specifications**

| Product group | 2600                               |
|---------------|------------------------------------|
| Product       | Adjustable foot, with floor anchor |
| Short name    | NY.STF 95.12                       |
| Length        | 70 mm                              |
| Width         | 70 mm                              |
| Height        | 250 mm                             |
| Material      | polyamide                          |
| Surface       | high gloss                         |
| Colour        | available in nylon colours         |
|               |                                    |